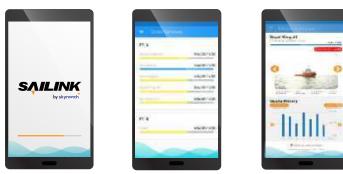

SAILINK MOBILE APPS

Sailink mobile app offers in-depth features & information to ships owner, quick access ships details, photo & ships location, monthly allowance and actual usage Sailink's service.

Sailink mobile app can be easily downloaded from Google Play Store and can run on any Android phone.