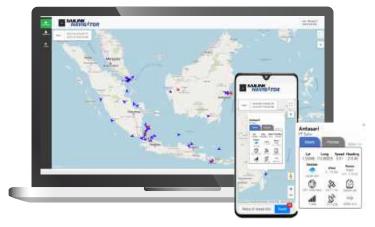

## - SAILINK NAVIGATOR

Vessel information from Sailink Navigator provide accurate and real-time information data, such as :

- Vessel Information
- Weather Information (Weather, Wind, Waves)
- User Credential & Management by Ship Owner
- ✓ GPS (Latitude & Longitude)
- Heading/ Bearing, Speed Distance
- Technical Information of VSAT Link
- Bandwidth Usage (Metered/ Unmetered)
- ✓ Many more.